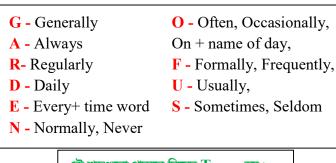

|

### ছবি, ছন্দ, Code ও কৌশলের সাহায্যে সাজানো হয়েছে।

# English Code Code, কৌশল, ছবি ও ছন্দ দিয়ে সাজানো ১৯ Tense/ Time

- Tense শব্দটি Latin `tempus' শব্দ থেকে এসেছে। Tempus শব্দের অর্থ হলো 'সময়'।
- Verb এর কার্য নিষ্পন্ন হওয়ার সময়কে Tense বলে ।
- Tense অনুসারে Verb ব্যবহৃত হয়।

| Present (V1) | Past (V2) | Past Participle (V3) |
|--------------|-----------|----------------------|
| Write        | Wrote     | Written              |
| Come         | Came      | Come                 |
| Am/is/are    | was/were  | been                 |
| Have/has     | had       | had                  |

1. The tense of a verb is related to-. হা. বি. প্র. বি. ১০-১১.

A. Time

B. person

C. place

D. degree

Ans. A

♦ (Rule-1): মনে রাখার সহজ উপায় :

ছবি ও কৌশল: GARDEN OF US





#### Example:

- Your brother goes to school regularly.
- The news <u>is</u> **always** bad now- a- days.



|    | English Code                    | Code,                 | কৌশল, ছবি ও ছন্দ দিয়ে স         | াজানো                 | 200              |
|----|---------------------------------|-----------------------|----------------------------------|-----------------------|------------------|
| 2. | Your brother (go)               | to school reg         | ularly. জ.বি.'ক' ১২-১৩.          |                       |                  |
|    | A. goes                         | B. had gone           | C. went                          | D. going              | Ans. A           |
| •  | ব্যাখ্যা: প্রশ্নের মধ্যে (regul | arly) শব্দটি থাকায়,  | বাক্যেটি Present Indefini        | te এ হবে অর্থাৎ