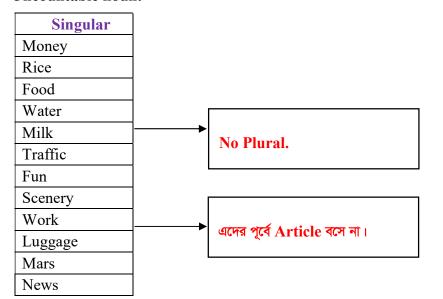

|
| 38.        | Which is correct so       | entence?                  |                         |                      |           |
|            | A. Nazneen always         | loves me friendly         |                         |                      |           |
|            | B. Nazneen always         |                           | •                       |                      |           |
|            | C. Nazneen always         | •                         | •                       |                      |           |
|            | D. Nazneen always         | loves me friendsh         | nip.                    |                      | Ans. C    |

### ছবি, ছন্দ, Code ও কৌশলের সাহায্যে সাজানো হয়েছে।



Countable noun:

Book - Books, Pen - Pens, class - classes.

Uncountable noun:



- 39. Which one of the following is not Uncountable noun? খু.বি. বিবিএ ১১-১২
  - A. scenery
- B. work
- C. luggage
- D. student
- Ans. D
- 40. Which of the following words does fall under Uncountable noun? Sust ob-ob.
  - A Star
- B. Rice
- C. Field
- D. Foe
- Ans. B
- 41. Which of the following is an Uncountable noun? কারা অধিদপ্তরের কারা তত্ত্বাবধায়ক -১৩]
  - A. pen
- B. shirt
- C. book
- D. food
- Ans. D

42. Which kind of noun is 'fun'?

- পরিবেশ অধিদপ্তরের সহ. পরিচালক-১১.
  - Ans. A

| Er         | nglish Co     | de             | Code, কেঁ          | <b>াশল</b> , ছবি ও ছন্দ দিয়ে সাজ  | त्तां                                            | ob      |
|------------|---------------|----------------|--------------------|------------------------------------|-------------------------------