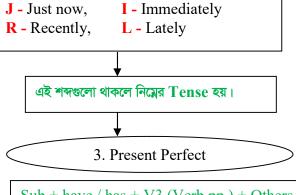

ezes B. will freeze C. would freeze Ans. A ব্যাখ্যা: বাক্যটি [General Truth - সাধারণ সত্য] । তাই Present Indefinite Tense -এ হলো। 19. When metal becomes hot it- ববি ইউনিট-খ: ১১-১২, জনশক্তি, কর্মসংস্থান ও প্রশিক্ষণ ব্যুরোর উপসহ, পরিচালক-০১ C. expands Ans. C A. expanding B. expanded D. expand ব্যাখ্যা: বাক্যটি [General Truth - সাধারণ সত্য] । তাই Present Indefinite Tense -এ হলো। I – twenty kilometers to work every day. ঢাবি: ০৯-১০, ইউনিট: ঘ, ০৯-১০ 20. A. make B. do C. commute Ans. D ব্যাখ্যা: বাক্যটি [Habitual - অভ্যাসগত]। তাই Present Indefinite Tense -এ হলো।

### ছবি, ছন্দ, Code ও কৌশলের সাহায্যে সাজানো হয়েছে।

#### **English Code**

Code, কৌশল, ছবি ও ছন্দ দিয়ে সাজানো

306

(Rule-5): মনে রাখার সহজ উপায় :

#### ছবি ও কৌশল: AJJREYIL

- A Already, E - Ever, Y - Yet, J - Just,
- J Just now,



$$Sub + have / has + V3 (Verb pp) + Others$$

#### Example:

- He has gone out just now.
- He has just gone out.
- Just now he has had his dinner but he says he'll see you when he's finished.
- They haven't written their reports yet.
- He has played for his club in 65 matches so far.
- Which one is present perfect tense? রাজম্ব সহকারী কর্মকর্তা-২০১৫ 35.

A. I am walking

B. I was walking

C. I have been walking

D. I have walked

Ans. D

- **Shortcut Rule** = Sub + have / has + V3 ( Verb pp ) |
  - = I have walked. তাই উত্তর হবে (D)
- He --- out just now. জনস্বাস্থ্য প্রকৌশল উপসহকারী-২০১৫ 36.

A. went

B. goes

C. has gone

D. went a way

Ans. C

- ব্যাখ্যা: প্রশ্নের মধ্যে (just now) শব্দটি থাকায়, বাক্যেটি Present Perfect এ হবে।
- **Shortcut Rule** = Sub + have / has + V3 ( Verb pp ) +