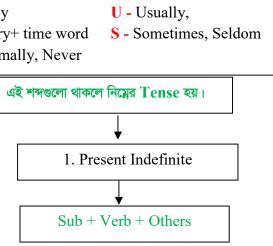

|

### ছবি, ছন্দ, Code ও কৌশলের সাহায্যে সাজানো হয়েছে।

# English Code Code, কৌশল, ছবি ও ছন্দ দিয়ে সাজানো ১৯ Tense/ Time

- Tense শব্দটি Latin `tempus' শব্দ থেকে এসেছে। Tempus শব্দের অর্থ হলো 'সময়'।
- Verb এর কার্য নিষ্পন্ন হওয়ার সময়কে Tense বলে ।
- Tense অনুসারে Verb ব্যবহৃত হয়।

| Present (V1) | Past (V2) | Past Participle (V3) |
|--------------|-----------|----------------------|
| Write        | Wrote     | Written              |
| Come         | Came      | Come                 |
| Am/is/are    | was/were  | been                 |
| Have/has     | had       | had                  |

1. The tense of a verb is related to-. হা. বি. প্র. বি. ১০-১১.

A. Time

B. person

C. place

D. degree

Ans. A

♦ (Rule-1): মনে রাখার সহজ উপায় :

ছবি ও কৌশল: GARDEN OF US





#### Example:

- Your brother goes to school regularly.
- The news <u>is</u> **always** bad now- a- days.



|    | English Code                    | Code,                 | কৌশল, ছবি ও ছন্দ দিয়ে স         | াজানো                 | 200              |
|----|---------------------------------|-----------------------|----------------------------------|-----------------------|------------------|
| 2. | Your brother (go)               | to school reg         | ularly. জ.বি.'ক' ১২-১৩.          |                       |                  |
|    | A. goes                         | B. had gone           | C. went                          | D. going              | Ans. A           |
| •  | ব্যাখ্যা: প্রশ্নের মধ্যে (regul | arly) শব্দটি থাকায়,  | বাক্যেটি Present Indefini        | te এ হবে অর্থাৎ V